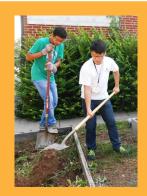

#### DAY OF CARING - September 11, 2014

Est. attendance: 1,000

Business leaders, community advocates and volunteers join together for the largest single-day volunteer experience in Western North Carolina. T-shirts are distributed as volunteers spread out across Buncombe County to work on projects. These shirts are heavily photographed and used in promotional materials throughout the year.

- » Premium logo placement on Day of Caring t-shirts
- » Top billing logo (and link when applicable) on invitations, poster, training materials, handbook for project coordinators, Day of Caring webpage and Hands 2014-September 2014
- » Logo on Hands On annual report
- » Distribution of materials to company project coordinators

#### \_\_\_ CHAMPION - \$3,000

- » Logo on t-shirts
- » Logo (and link when applicable) on invitations, poster, training materials, handbook for project coordinators and Day of Caring webpage
- » Name on Hands On annual report
- » Distribution of materials to company project coordinators

#### T-SHIRT SPONSOR - \$1,500

- » Logo on t-shirts
- » Distribution of materials to company project coordinators